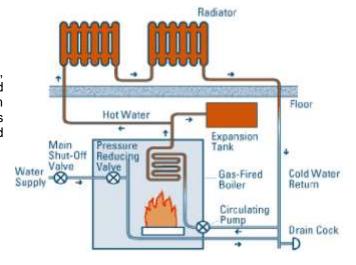

## **APPLICATION:**

PMC C-2015 is a concentrated liquid blend detergents, sequesterants and dispersants for use in closed cooling and heating water systems for the purpose of new system cleaning. C-2015 is specifically used to clean new systems such as those contaminated with transfer oils, mill scale and general construction debris.